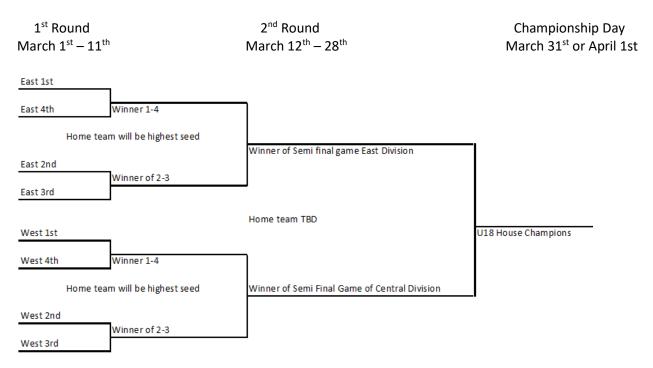

# U15AA – 4 Divisions

Playoff Format (4-point Series)

| 1 <sup>st</sup> Round<br>March 1 <sup>st</sup> – 10 <sup>th</sup> | 2 <sup>nd</sup> Round<br>March 11 <sup>th</sup> -19 <sup>th</sup> | 3 <sup>rd</sup> Round<br>March 20 <sup>th</sup> -29 <sup>th</sup> | Championsł<br>March 31 <sup>st</sup> o |                |
|-------------------------------------------------------------------|-------------------------------------------------------------------|-------------------------------------------------------------------|----------------------------------------|----------------|
| East 1st                                                          | 1                                                                 |                                                                   |                                        |                |
| East 4th                                                          | Winner 1-4                                                        | ]                                                                 |                                        |                |
| Home team                                                         | n will be highest seed                                            | East Divsison Winner                                              | 1                                      |                |
| East 2nd                                                          |                                                                   |                                                                   |                                        |                |
| East 3rd                                                          | Winner of 2-3                                                     | 1                                                                 |                                        |                |
|                                                                   | •                                                                 | Home to be determined                                             |                                        |                |
| Central 1st                                                       | 1                                                                 |                                                                   | Winner of Semi Final                   |                |
| Central 4th                                                       | Winner 1-4                                                        | 1                                                                 |                                        |                |
| Home team                                                         | n will be highest seed                                            | Central Division Winner                                           |                                        |                |
| Central 2nd                                                       |                                                                   |                                                                   |                                        |                |
| Central 3rd                                                       | Winner of 2-3                                                     | ]                                                                 |                                        |                |
|                                                                   |                                                                   |                                                                   | Home to be determined                  |                |
| West 1st                                                          |                                                                   |                                                                   |                                        | U15AA Champion |
| West 4th                                                          | Winner 1-4                                                        | 1                                                                 |                                        |                |
| Home tean                                                         | n will be highest seed                                            |                                                                   |                                        |                |
|                                                                   |                                                                   | West Division Winner                                              | 1                                      |                |
| West 2nd                                                          | Winner of 2-3                                                     |                                                                   |                                        |                |
| West 3rd                                                          |                                                                   |                                                                   |                                        |                |
|                                                                   |                                                                   | Home to be determined                                             | Winner of Semi Final                   |                |
| Central West 1st                                                  |                                                                   |                                                                   |                                        |                |
| Central West 4th                                                  | Winner 1-4                                                        | 1                                                                 |                                        |                |
| Home team                                                         | n will be highest seed                                            | Central West Division Winner                                      | ]                                      |                |
| Central West 3rd                                                  | _                                                                 |                                                                   |                                        |                |
| Central West 4th                                                  | Winner of 2-3                                                     | 1                                                                 |                                        |                |