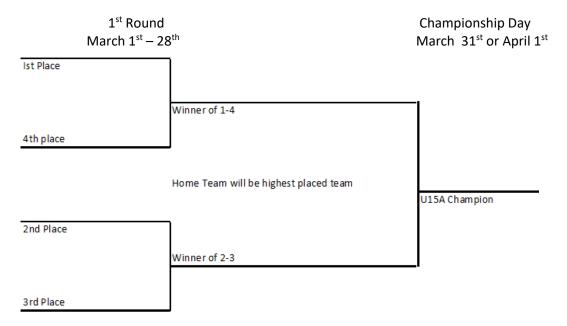

# U15A – 5 Divisions

Playoff Format (4-point Series) 4 Point Series (2 to 3 games) Overtime & shootout if needed if teams are tied after 3 games with 3 points each

| 1 <sup>st</sup> Round                  | 2 <sup>nd</sup> Round                   | Division Winner Playdown Format (3 <sup>rd</sup> Round)      |
|----------------------------------------|-----------------------------------------|--------------------------------------------------------------|
| March 1 <sup>st</sup> -7 <sup>th</sup> | March 8 <sup>th</sup> -12 <sup>th</sup> | Start March 13 <sup>th</sup> and ends March 29 <sup>th</sup> |
|                                        |                                         | (Please see schedule on next page)                           |
| East 1st                               | -                                       |                                                              |

|                      |                                | -                             |
|----------------------|--------------------------------|-------------------------------|
|                      | Winner 1-4                     |                               |
| East 4th             |                                |                               |
|                      | Home team will be highest seed | East Division Winner          |
| East 2nd             | none team an o'e ngheat acea   |                               |
| East 2nd             | 1                              |                               |
|                      | Winner of 2-3                  | 1                             |
|                      |                                |                               |
| East 3rd             |                                |                               |
|                      | -                              |                               |
| West 1st             |                                |                               |
|                      | 1                              |                               |
|                      | 116                            | 1                             |
|                      | Winner 1-4                     |                               |
| West 4th             |                                |                               |
|                      | Home team will be highest seed | West Division Winner          |
| West 2nd             |                                |                               |
|                      | Winner of 2-3                  |                               |
|                      |                                |                               |
| West 3rd             |                                |                               |
| West Sid             | 1                              |                               |
|                      |                                |                               |
| South Central 1st    |                                |                               |
|                      |                                | _                             |
|                      | Winner 1-4                     |                               |
| South Central 4th    |                                |                               |
|                      | Home team will be highest seed | South Central Division Winner |
| South Central 2nd    | none team in beingnest seea    |                               |
| South Central 2nd    |                                |                               |
|                      | Winner of 2-3                  | 1                             |
|                      |                                |                               |
| Sound Central 3rd    |                                |                               |
|                      | -                              |                               |
| Central 1st          |                                |                               |
|                      | 1                              |                               |
|                      | Winner 1-4                     | 1                             |
| Construct Alth       | winner 1-4                     |                               |
| Central 4th          | ]                              |                               |
|                      | Home team will be highest seed |                               |
| Central 2nd          | _                              | Central Division Winners      |
|                      | Winner of 2-3                  |                               |
|                      |                                | •                             |
| Central 3rd          |                                |                               |
|                      | 2                              |                               |
| Construe L Frank Ant |                                |                               |
| Central East 1st     | 7                              |                               |
|                      |                                | •                             |
|                      | Winner 1-4                     |                               |
| Central East 4th     | ]                              |                               |
|                      | Home team will be highest seed | Central East Division Winner  |
| Central East 2nd     | -                              |                               |
|                      | Winner of 2-3                  |                               |
|                      |                                | J                             |
|                      |                                |                               |
| Central East 3rd     | ]                              |                               |