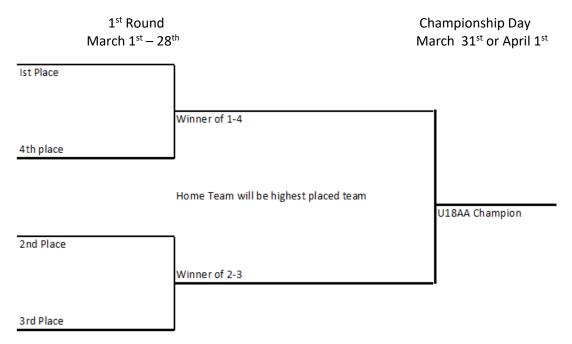

# U18A – 6 Divisions

Playoff Format (4-point Series)4 Point Series (2 to 3 games)Overtime & shootout if needed if teams are tied after 3 games with 3 points each

| 1 <sup>st</sup> Round                  | 2 <sup>nd</sup> Round                   | Division Winner Playdown Format (3 <sup>rd</sup> Round)      |
|----------------------------------------|-----------------------------------------|--------------------------------------------------------------|
| March 1 <sup>st</sup> -7 <sup>th</sup> | March 8 <sup>th</sup> -12 <sup>th</sup> | Start March 13 <sup>th</sup> and ends March 29 <sup>th</sup> |
|                                        |                                         | (Please see schedule on next page)                           |
| South Central 1st                      |                                         |                                                              |
| Country Country of the                 | Winner 1-4                              | ı                                                            |
| South Central 4th                      | Home team will be highest seed          | South Central Division Winner                                |
| South Central 2nd                      | e                                       |                                                              |
|                                        | Winner of 2-3                           |                                                              |
| South Central 3rd                      |                                         |                                                              |
| East 1st                               |                                         |                                                              |
|                                        | Winner 1-4                              | I                                                            |
| East 4th                               | Home team will be highest seed          | East Division Winner                                         |
| East 2nd                               | nome team in or ingrest seed            |                                                              |
|                                        | Winner of 2-3                           |                                                              |
| East 3rd                               |                                         |                                                              |
| Central East 1st                       |                                         |                                                              |
|                                        | Winner 1-4                              |                                                              |
| Central East 4th                       | Home team will be highest seed          |                                                              |
| Central East 2nd                       | nome team will be nighest seed          | Central East Division Winner                                 |
|                                        | Winner of 2-3                           |                                                              |
| Central East 3rd                       |                                         |                                                              |
| Central 1st                            |                                         |                                                              |
|                                        | Winner 1-4                              |                                                              |
| Central 4th                            | Home team will be highest seed          |                                                              |
| Central 2nd                            | nome team will be nightst seed          | Central Division Winner                                      |
|                                        | Winner of 2-3                           |                                                              |
| Central 4th                            |                                         |                                                              |
| Central West 1st                       |                                         |                                                              |
|                                        | Winner 1-4                              |                                                              |
| Central West 4th                       |                                         |                                                              |
| Central West 2nd                       |                                         | Central West Division Winner                                 |
|                                        | Winner of 2-3                           |                                                              |
| Central West 3rd                       |                                         |                                                              |
| West 1st Place                         |                                         |                                                              |
|                                        | Winner 1-4                              |                                                              |
| West 4th Place                         |                                         | West Division Winner                                         |
| West 2nd Place                         |                                         |                                                              |
|                                        | Winner of 2-3                           | ]                                                            |
| West 3rd place                         |                                         |                                                              |

| Division Playdown Playoffs                         |  |
|----------------------------------------------------|--|
| Home and Away Series (Top Team Advances to Finals) |  |
| East Division Winner                               |  |
| Central North                                      |  |
| Central                                            |  |