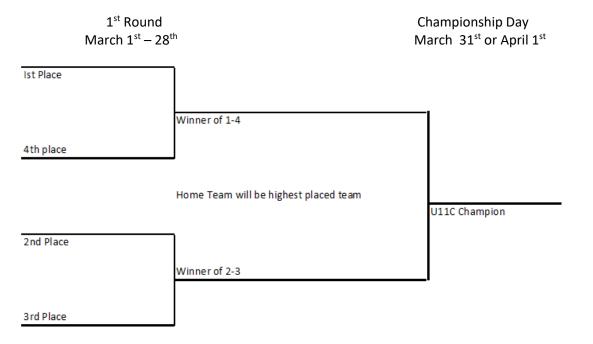

# U11B – 6 Divisions

Playoff Format (4-point Series)4 Point Series (2 to 3 games)Overtime & shootout if needed if teams are tied after 3 games with 3 points each

| 1 <sup>st</sup> Round<br>March 1 <sup>st</sup> -7 <sup>th</sup> | 2 <sup>nd</sup> Round<br>March 8 <sup>th</sup> -12 <sup>th</sup> | Division Winner Playdown Format (3 <sup>rd</sup> Round)<br>Start March 13 <sup>th</sup> and ends March 29 <sup>th</sup><br>(Please see schedule on next page) |
|-----------------------------------------------------------------|------------------------------------------------------------------|---------------------------------------------------------------------------------------------------------------------------------------------------------------|
| South Central 1st                                               | Winner 1-4                                                       |                                                                                                                                                               |
| South Central 4th                                               | Winner 1-4                                                       |                                                                                                                                                               |
| South Central 2nd                                               | Home team will be highest seed                                   | South Central Division Winner                                                                                                                                 |
| South Central 3rd                                               | Winner of 2-3                                                    |                                                                                                                                                               |
| East 1st                                                        |                                                                  |                                                                                                                                                               |
| East 4th                                                        | Winner 1-4                                                       | I                                                                                                                                                             |
| East 2nd                                                        | Home team will be highest seed                                   | East Division Winner                                                                                                                                          |
| East 3rd                                                        | Winner of 2-3                                                    | ]                                                                                                                                                             |
| Central North 1st                                               |                                                                  |                                                                                                                                                               |
|                                                                 | Winner 1-4                                                       |                                                                                                                                                               |
| Central North 4th                                               | Home team will be highest seed                                   |                                                                                                                                                               |
| Central North 2nd                                               | Winner of 2-3                                                    | Central North Division Winner                                                                                                                                 |
| Central North 3rd                                               | White 012-3                                                      | ]                                                                                                                                                             |
| Central 1st                                                     |                                                                  |                                                                                                                                                               |
| Central 4th                                                     | Winner 1-4                                                       |                                                                                                                                                               |
| Central 2nd                                                     | Home team will be highest seed                                   | Central Division Winner                                                                                                                                       |
| Central 4th                                                     | Winner of 2-3                                                    | ]                                                                                                                                                             |
| Central West 1st                                                |                                                                  |                                                                                                                                                               |
| Central West 4th                                                | Winner 1-4                                                       |                                                                                                                                                               |
| Central West 2nd                                                |                                                                  | Central West Division Winner                                                                                                                                  |
| Central West 3rd                                                | Winner of 2-3                                                    |                                                                                                                                                               |
| West 1st Place                                                  |                                                                  |                                                                                                                                                               |
| West 4th Place                                                  | Winner 1-4                                                       |                                                                                                                                                               |
| West 2nd Place                                                  |                                                                  | West Division Winner                                                                                                                                          |
| West 3rd place                                                  | Winner of 2-3                                                    | ]                                                                                                                                                             |
|                                                                 |                                                                  |                                                                                                                                                               |