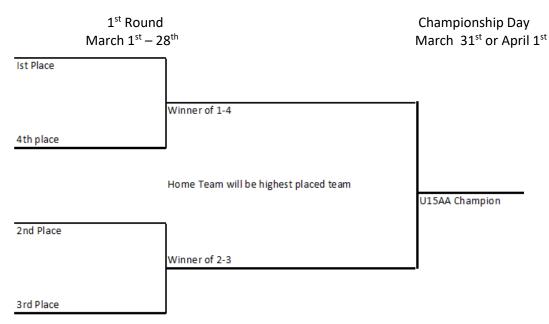

# U15A – 5 Divisions

Playoff Format (4-point Series) 4 Point Series (2 to 3 games) Overtime & shootout if needed if teams are tied after 3 games with 3 points each

| 1 <sup>st</sup> Round                  | 2 <sup>nd</sup> Round                   | Division Winner Playdown Format (3 <sup>rd</sup> Round)      |
|----------------------------------------|-----------------------------------------|--------------------------------------------------------------|
| March 1 <sup>st</sup> -7 <sup>th</sup> | March 8 <sup>th</sup> -12 <sup>th</sup> | Start March 13 <sup>th</sup> and ends March 29 <sup>th</sup> |
|                                        |                                         | (Please see schedule on next page)                           |
| East 1st                               | -                                       |                                                              |

|                      |                                | -                             |
|----------------------|--------------------------------|-------------------------------|
|                      | Winner 1-4                     |                               |
| East 4th             |                                |                               |
|                      | Home team will be highest seed | East Division Winner          |
| East 2nd             | none team an o'e ngheat acea   |                               |
| East 2nd             | 1                              |                               |
|                      | Winner of 2-3                  | 1                             |
|                      |                                |                               |
| East 3rd             |                                |                               |
|                      | -                              |                               |
| West 1st             |                                |                               |
|                      | 1                              |                               |
|                      | 116                            | 1                             |
|                      | Winner 1-4                     |                               |
| West 4th             |                                |                               |
|                      | Home team will be highest seed | West Division Winner          |
| West 2nd             |                                |                               |
|                      | Winner of 2-3                  |                               |
|                      |                                |                               |
| West 3rd             |                                |                               |
| West Sid             | 1                              |                               |
|                      |                                |                               |
| South Central 1st    |                                |                               |
|                      |                                | _                             |
|                      | Winner 1-4                     |                               |
| South Central 4th    |                                |                               |
|                      | Home team will be highest seed | South Central Division Winner |
| South Central 2nd    | none team in beingnest seea    |                               |
| South Central 2nd    |                                |                               |
|                      | Winner of 2-3                  | 1                             |
|                      |                                |                               |
| Sound Central 3rd    |                                |                               |
|                      | -                              |                               |
| Central 1st          |                                |                               |
|                      | 1                              |                               |
|                      | Winner 1-4                     | 1                             |
| Construct Alth       | winner 1-4                     |                               |
| Central 4th          | ]                              |                               |
|                      | Home team will be highest seed |                               |
| Central 2nd          | _                              | Central Division Winners      |
|                      | Winner of 2-3                  |                               |
|                      |                                | •                             |
| Central 3rd          |                                |                               |
|                      | 2                              |                               |
| Construe L Frank Ant |                                |                               |
| Central East 1st     | 7                              |                               |
|                      |                                | •                             |
|                      | Winner 1-4                     |                               |
| Central East 4th     | ]                              |                               |
|                      | Home team will be highest seed | Central East Division Winner  |
| Central East 2nd     | -                              |                               |
|                      | Winner of 2-3                  |                               |
|                      |                                | J                             |
|                      |                                |                               |
| Central East 3rd     | ]                              |                               |

| Division Playdown Playoffs                         |  |
|----------------------------------------------------|--|
| Home and Away Series (Top Team Advances to Finals) |  |
| East Division Winner                               |  |
| Central East                                       |  |

| Division Playdown Playoffs                         |  |
|----------------------------------------------------|--|
| Home and Away Series (Top Team Advances to Finals) |  |
| West Division Winner                               |  |
| Central Division                                   |  |
| South Central Division                             |  |