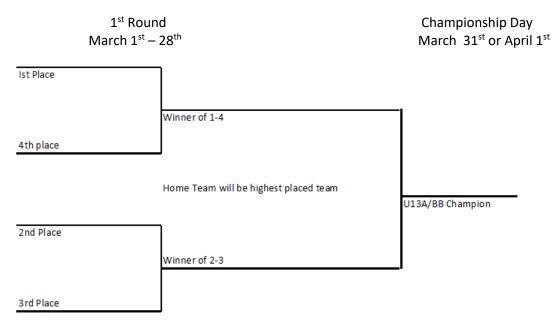

# U13BB – 4 Divisions

Playoff Format (4-point Series)

| 1 <sup>st</sup> Round                    | 2 <sup>nd</sup> Round     | 3 <sup>rd</sup> Roi          | und                             | Championship Day                                |
|------------------------------------------|---------------------------|------------------------------|---------------------------------|-------------------------------------------------|
| March 1 <sup>st</sup> – 10 <sup>th</sup> | March 11 <sup>th</sup> -1 | .9 <sup>th</sup> March 20    | <sup>th</sup> -29 <sup>th</sup> | March 31 <sup>st</sup> or April 1 <sup>st</sup> |
| East 1st                                 |                           |                              |                                 |                                                 |
| East 4th Wir                             | nner 1-4                  |                              |                                 |                                                 |
| Home team wi                             | II be highest seed        | East Divsison Winner         | 7                               |                                                 |
|                                          | nner of 2-3               |                              |                                 |                                                 |
| East 3rd                                 |                           | Home to be determined        |                                 |                                                 |
| Central 1st                              |                           |                              | Winner of Semi Final            |                                                 |
| Central 4th Wir                          | nner 1-4                  |                              |                                 |                                                 |
| Home team wi                             | II be highest seed        | Central Division Winner      |                                 |                                                 |
| Central 2nd<br>Wir                       | nner of 2-3               |                              |                                 |                                                 |
| Central 3rd                              |                           |                              |                                 |                                                 |
| West 1st                                 |                           |                              | Home to be determined           | U13BB Champion                                  |
|                                          |                           | 1                            |                                 |                                                 |
| West 4th Wir                             | nner 1-4                  |                              |                                 |                                                 |
| Home team wi                             | II be highest seed        | West Division Winner         | 7                               |                                                 |
| West 2nd                                 |                           | west bivision winner         |                                 |                                                 |
| West 3rd                                 | nner of 2-3               | I                            |                                 |                                                 |
| Central West 1st                         |                           | Home to be determined        | Winner of Semi Final            |                                                 |
|                                          |                           |                              |                                 |                                                 |
| Central West 4th Wir                     | nner 1-4                  |                              |                                 |                                                 |
| Home team wi                             | ll be highest seed        | Central West Division Winner |                                 |                                                 |
| Central West 2nd                         | (1)                       |                              |                                 |                                                 |
| Central West 3rd                         | nner of 2-3               | 1                            |                                 |                                                 |