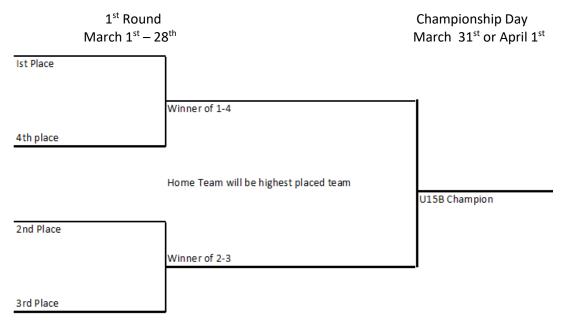

# U15BB – 5 Divisions

Playoff Format (4-point Series) 4 Point Series (2 to 3 games) Overtime & shootout if needed if teams are tied after 3 games with 3 points each

| 1 <sup>st</sup> Round                  | 2 <sup>nd</sup> Round                   | Division Winner Pla             |
|----------------------------------------|-----------------------------------------|---------------------------------|
| March 1 <sup>st</sup> -7 <sup>th</sup> | March 8 <sup>th</sup> -12 <sup>th</sup> | Start March 13 <sup>th</sup> an |
|                                        |                                         | (Dissession and solution        |

Division Winner Playdown Format (3<sup>rd</sup> Round) Start March 13<sup>th</sup> and ends March 29<sup>th</sup> (Please see schedule on next page)

East 1st

|                   | •                              |                                |
|-------------------|--------------------------------|--------------------------------|
|                   | Winner 1-4                     | I                              |
| East 4th          |                                |                                |
| East 2nd          | Home team will be highest seed | East Division Winner           |
|                   | Winner of 2-3                  |                                |
| East 3rd          |                                |                                |
| West 1st          | _                              |                                |
|                   | Winner 1-4                     | I                              |
| West 4th          |                                |                                |
| West 2nd          | Home team will be highest seed | West Division Winner           |
|                   | Winner of 2-3                  |                                |
| West 3rd          |                                |                                |
| South Central 1st | _                              |                                |
|                   | Winner 1-4                     | 1                              |
| South Central 4th |                                |                                |
| South Central 2nd | Home team will be highest seed | South Central Division Winner  |
|                   | Winner of 2-3                  | l                              |
| Sound Central 3rd |                                |                                |
| Central 1st       | 1                              |                                |
|                   | Winner 1-4                     | ו                              |
| Central 4th       |                                |                                |
| Central 2nd       | Home team will be highest seed | Central Division Winners       |
|                   | Winner of 2-3                  | J                              |
| Central 3rd       |                                |                                |
| Central East 1st  |                                |                                |
|                   | Winner 1-4                     | ו                              |
| Central East 4th  | Name to a will be bished and   | Operated Forst Division Winner |
| Central East 2nd  | Home team will be highest seed | Central East Division Winner   |
|                   | Winner of 2-3                  | J                              |
| Central East 3rd  |                                |                                |