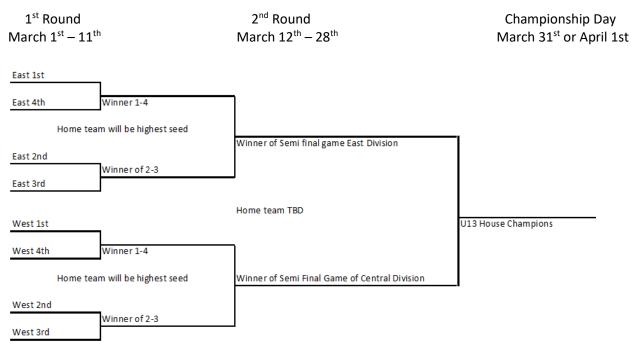

# U11AA - 2 Division Bracket

Playoff Format (4 point Series)

| 1 <sup>st</sup> Round                    |                        | 2 <sup>nd</sup> Round                         | Championship Day                    |
|------------------------------------------|------------------------|-----------------------------------------------|-------------------------------------|
| March 1 <sup>st</sup> – 11 <sup>th</sup> |                        | March 12 <sup>th</sup> – 28 <sup>th</sup>     | March 31 <sup>st</sup> or April 1st |
| East 1st                                 | 1                      |                                               |                                     |
| East 4th                                 | Winner 1-4             |                                               |                                     |
| Home team                                | n will be highest seed |                                               | —                                   |
| East 2nd                                 |                        | Winner of Semi final game East Division       |                                     |
| East 3rd                                 | Winner of 2-3          |                                               |                                     |
|                                          |                        | Home team TBD                                 |                                     |
| Central 1st                              | 1                      |                                               | U11AA Champions                     |
| Central 4th                              | Winner 1-4             |                                               |                                     |
| Home team                                | n will be highest seed | Winner of Semi Final Game of Central Division |                                     |
| Central 2nd                              |                        |                                               |                                     |
| Central 3rd                              | Winner of 2-3          |                                               |                                     |