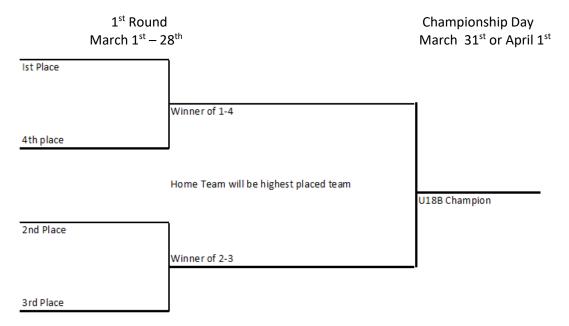

# U18BB – 5 Divisions

Playoff Format (4-point Series)4 Point Series (2 to 3 games)Overtime & shootout if needed if teams are tied after 3 games with 3 points each

| 1 <sup>st</sup> Round                  | 2 <sup>nd</sup> Round                   | Division V |
|----------------------------------------|-----------------------------------------|------------|
| March 1 <sup>st</sup> -7 <sup>th</sup> | March 8 <sup>th</sup> -12 <sup>th</sup> | Start Mar  |

Division Winner Playdown Format (3<sup>rd</sup> Round) Start March 13<sup>th</sup> and ends March 29<sup>th</sup> (Please see schedule on next page)

| East 1st         | _                              |                              |
|------------------|--------------------------------|------------------------------|
|                  |                                |                              |
|                  | Winner 1-4                     |                              |
| East 4th         |                                |                              |
|                  | Home team will be highest seed | East Division Winner         |
| East 2nd         | _                              |                              |
|                  | Winner of 2-3                  |                              |
|                  |                                | -                            |
| East 3rd         |                                |                              |
|                  | -                              |                              |
| West 1st         | _                              |                              |
|                  |                                |                              |
|                  | Winner 1-4                     |                              |
| West 4th         |                                |                              |
|                  | Home team will be highest seed | West Division Winner         |
| West 2nd         | -                              |                              |
|                  | Winner of 2-3                  |                              |
|                  |                                |                              |
| West 3rd         |                                |                              |
|                  |                                |                              |
| Central West 1st | 7                              |                              |
|                  |                                |                              |
|                  | Winner 1-4                     |                              |
| Central West 4th |                                |                              |
| Control Mart 2nd | Home team will be highest seed | Central West Division Winner |
| Central West 2nd |                                |                              |
|                  | Winner of 2-3                  | 1                            |
| Central West 3rd |                                |                              |
| Central West Sid | J                              |                              |
| Central 1st      |                                |                              |
| Central 13       | 1                              |                              |
|                  | Winner 1-4                     | 1                            |
| Central 4th      | Winner 1-4                     |                              |
|                  | Home team will be highest seed |                              |
| Central 2nd      | none team in oc ngreat sees    | Central Division Winners     |
|                  | Winner of 2-3                  |                              |
|                  |                                | 2                            |
| Central 3rd      |                                |                              |
|                  | -                              |                              |
| Central East 1st |                                |                              |
|                  | 1                              |                              |
|                  | Winner 1-4                     | 1                            |
| Central East 4th |                                |                              |
|                  | Home team will be highest seed | Central East Division Winner |
| Central East 2nd |                                |                              |
|                  | Winner of 2-3                  | ]                            |
|                  |                                | -                            |
| Central East 3rd | ]                              |                              |

| Division Playdown Playoffs                         |  |
|----------------------------------------------------|--|
| Home and Away Series (Top Team Advances to Finals) |  |
| East Division Winner                               |  |
| Central East Division Winner                       |  |

| Division Playdown Playoffs                         |  |
|----------------------------------------------------|--|
| Home and Away Series (Top Team Advances to Finals) |  |
| West Division Winner                               |  |
| Central Division Winner                            |  |
| Central West Division Winner                       |  |