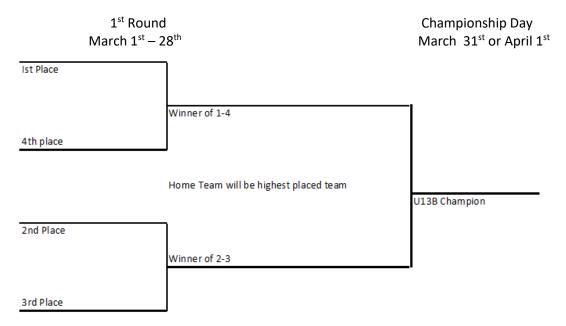

# U13BB – 4 Divisions

Playoff Format (4-point Series)

| 1 <sup>st</sup> Round                    | 2 <sup>nd</sup> Round     | 3 <sup>rd</sup> Roi          | und                             | Championship Day                                |
|------------------------------------------|---------------------------|------------------------------|---------------------------------|-------------------------------------------------|
| March 1 <sup>st</sup> – 10 <sup>th</sup> | March 11 <sup>th</sup> -1 | .9 <sup>th</sup> March 20    | <sup>th</sup> -29 <sup>th</sup> | March 31 <sup>st</sup> or April 1 <sup>st</sup> |
| East 1st                                 |                           |                              |                                 |                                                 |
| East 4th Wir                             | nner 1-4                  |                              |                                 |                                                 |
| Home team wi                             | II be highest seed        | East Divsison Winner         | 7                               |                                                 |
|                                          | nner of 2-3               |                              |                                 |                                                 |
| East 3rd                                 |                           | Home to be determined        |                                 |                                                 |
| Central 1st                              |                           |                              | Winner of Semi Final            |                                                 |
| Central 4th Wir                          | nner 1-4                  |                              |                                 |                                                 |
| Home team wi                             | II be highest seed        | Central Division Winner      |                                 |                                                 |
| Central 2nd<br>Wir                       | nner of 2-3               |                              |                                 |                                                 |
| Central 3rd                              |                           |                              |                                 |                                                 |
| West 1st                                 |                           |                              | Home to be determined           | U13BB Champion                                  |
|                                          |                           | 1                            |                                 |                                                 |
| West 4th Wir                             | nner 1-4                  |                              |                                 |                                                 |
| Home team wi                             | II be highest seed        | West Division Winner         | 7                               |                                                 |
| West 2nd                                 |                           | west bivision winner         |                                 |                                                 |
| West 3rd                                 | nner of 2-3               | I                            |                                 |                                                 |
| Central West 1st                         |                           | Home to be determined        | Winner of Semi Final            |                                                 |
|                                          |                           |                              |                                 |                                                 |
| Central West 4th Wir                     | nner 1-4                  |                              |                                 |                                                 |
| Home team wi                             | ll be highest seed        | Central West Division Winner |                                 |                                                 |
| Central West 2nd                         | (1)                       |                              |                                 |                                                 |
| Central West 3rd                         | nner of 2-3               | 1                            |                                 |                                                 |