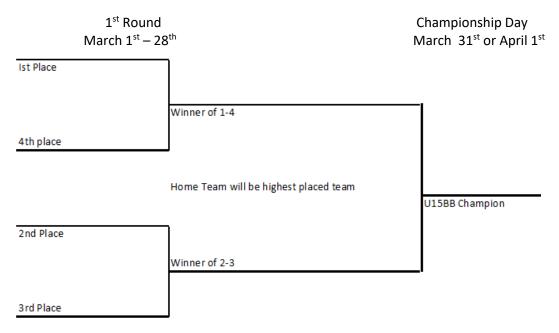

# U18BB – 5 Divisions

Playoff Format (4-point Series)4 Point Series (2 to 3 games)Overtime & shootout if needed if teams are tied after 3 games with 3 points each

| 1 <sup>st</sup> Round                  | 2 <sup>nd</sup> Round                   | Division V |
|----------------------------------------|-----------------------------------------|------------|
| March 1 <sup>st</sup> -7 <sup>th</sup> | March 8 <sup>th</sup> -12 <sup>th</sup> | Start Mar  |

Division Winner Playdown Format (3<sup>rd</sup> Round) Start March 13<sup>th</sup> and ends March 29<sup>th</sup> (Please see schedule on next page)

| East 1st         | _                              |                              |
|------------------|--------------------------------|------------------------------|
|                  |                                |                              |
|                  | Winner 1-4                     |                              |
| East 4th         |                                |                              |
|                  | Home team will be highest seed | East Division Winner         |
| East 2nd         | _                              |                              |
|                  | Winner of 2-3                  |                              |
|                  |                                | -                            |
| East 3rd         |                                |                              |
|                  | -                              |                              |
| West 1st         | _                              |                              |
|                  |                                |                              |
|                  | Winner 1-4                     |                              |
| West 4th         |                                |                              |
|                  | Home team will be highest seed | West Division Winner         |
| West 2nd         | -                              |                              |
|                  | Winner of 2-3                  |                              |
|                  |                                |                              |
| West 3rd         |                                |                              |
|                  |                                |                              |
| Central West 1st | 7                              |                              |
|                  |                                |                              |
|                  | Winner 1-4                     |                              |
| Central West 4th |                                |                              |
| Control Mart 2nd | Home team will be highest seed | Central West Division Winner |
| Central West 2nd |                                |                              |
|                  | Winner of 2-3                  | 1                            |
| Central West 3rd |                                |                              |
| Central West Sid | J                              |                              |
| Central 1st      |                                |                              |
| Central 13       | 1                              |                              |
|                  | Winner 1-4                     | 1                            |
| Central 4th      | Winner 1-4                     |                              |
|                  | Home team will be highest seed |                              |
| Central 2nd      | none team in oc ngreat sees    | Central Division Winners     |
|                  | Winner of 2-3                  |                              |
|                  |                                | 2                            |
| Central 3rd      |                                |                              |
|                  | -                              |                              |
| Central East 1st |                                |                              |
|                  | 1                              |                              |
|                  | Winner 1-4                     | 1                            |
| Central East 4th |                                |                              |
|                  | Home team will be highest seed | Central East Division Winner |
| Central East 2nd |                                |                              |
|                  | Winner of 2-3                  | ]                            |
|                  |                                | -                            |
| Central East 3rd | ]                              |                              |