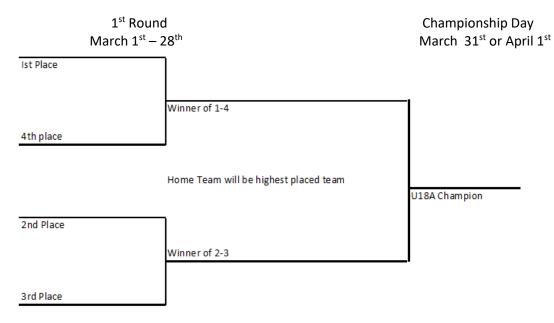

|                                                                     |
| 2nd Place                                          | Home Team will be highest placed team | U18BB Champion                                                      |
|                                                    | Winner of 2-3                         |                                                                     |
| 3rd Place                                          |                                       |                                                                     |



# U18A – 1 Division

Playoff Format (4 point Series)

4 Point Series (2 to 3 games) (Playoff Round, Quarter Final and Semi Final Rounds) Overtime & shootout if needed if teams are tied after 3 games with 3 points each



# U18AA – 1 Division

Playoff Format (4 point Series)



- Central (12 Teams)
- West (9 Teams)

44

- Central East (11 Teams)
- Central West (8 Teams)

# **OWHL – SOUTHERN**

- **U11 Division** 4 Categories (AA, A, BB, B)
  - U11AA 2 Loops •
    - East (6 Teams)
    - Central (8 Teams)
  - U11A 4 Loops •
    - East (6 Teams)
    - Central (6 Teams)
    - West (6 Teams)
    - South Central (6 Teams)
  - U11BB 4 Loops .
    - East (7 Teams)
    - Central (7 Teams)
    - Central West (6 Teams)
    - West (6 Teams)
  - U11B 6 Loops
    - South Central (7 Teams)
    - East (8 Teams)
    - Central North (6 Teams)
    - West (6 Teams)
    - Central (5 Teams)
    - Central West (8 Teams) 0

- U13 Division 4 Categories (AA, A, BB, B)
  - U13AA 2 Loops
    - East (12 Teams)
    - Central (11 Teams