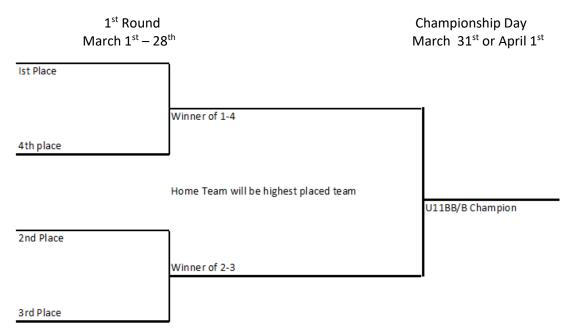

# U11BB – 4 Divisions

Playoff Format (4-point Series)

| 1 <sup>st</sup> Round                    | 2 <sup>nd</sup> Round                    | 3 <sup>rd</sup> Round        | Championsh                | ip Day         |
|------------------------------------------|------------------------------------------|------------------------------|---------------------------|----------------|
| March 1 <sup>st</sup> – 10 <sup>th</sup> | March 11 <sup>th</sup> -19 <sup>th</sup> |                              | March 31 <sup>st</sup> or |                |
| East 1st                                 |                                          |                              |                           |                |
| East 4th                                 | Winner 1-4                               | 1                            |                           |                |
| Home tean                                | n will be highest seed                   | East Divsison Winner         | 1                         |                |
| East 2nd                                 | urance of a a                            |                              |                           |                |
| East 3rd                                 | Winner of 2-3                            | 1                            |                           |                |
|                                          |                                          | Home to be determined        |                           |                |
| Central 1st                              | 1                                        |                              | Winner of Semi Final      |                |
| Central 4th                              | Winner 1-4                               | 1                            |                           |                |
| Home tean                                | n will be highest seed                   | Central Division Winner      |                           |                |
| Central 2nd                              | hur                                      |                              |                           |                |
| Central 3rd                              | Winner of 2-3                            | 1                            |                           |                |
|                                          |                                          |                              |                           |                |
| West 1st                                 |                                          |                              | Home to be determined     | U11BB Champion |
| West 4th                                 | Winner 1-4                               | 1                            |                           |                |
| Home tean                                | n will be highest seed                   |                              |                           |                |
| West 2nd                                 |                                          | West Division Winner         |                           |                |
|                                          | Winner of 2-3                            |                              |                           |                |
| West 3rd                                 | l                                        |                              |                           |                |
| Central West 1st                         |                                          | Home to be determined        | Winner of Semi Final      |                |
| Central West 1st                         |                                          | _                            |                           |                |
| Central West 4th                         | Winner 1-4                               | ]                            |                           |                |
| Home tean                                | n will be highest seed                   | Central West Division Winner | J                         |                |
| Central West 2nd                         |                                          |                              |                           |                |
| Central West 3rd                         | Winner of 2-3                            | 1                            |                           |                |